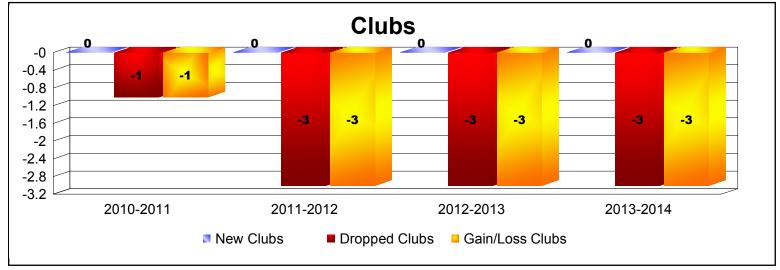

**Disbanded Districts**As of June 2014 Cumulative

| Year      | New<br>Clubs | Dropped<br>Clubs | Gain/<br>Loss<br>Clubs | New<br>Members | Charter<br>Members | Reinstate<br>Members | Transfer<br>Members | Total<br>Member<br>Added | Total<br>Members<br>Dropped | Gain/<br>Loss<br>Members |
|-----------|--------------|------------------|------------------------|----------------|--------------------|----------------------|---------------------|--------------------------|-----------------------------|--------------------------|
| 2010-2011 | 0            | -1               | -1                     | 3              | 0                  | 0                    | 0                   | 3                        | -39                         | -36                      |
| 2011-2012 | 0            | -3               | -3                     | 2              | 0                  | 1                    | 2                   | 5                        | -60                         | -55                      |
| 2012-2013 | 0            | -3               | -3                     | 0              | 0                  | 0                    | 0                   | 0                        | -24                         | -24                      |
| 2013-2014 | 0            | -3               | -3                     | 0              | 0                  | 0                    | 0                   | 0                        | -29                         | -29                      |
| Average   | 0            | -3               | -3                     | 1              | 0                  | 0                    | 1                   | 2                        | -38                         | -36                      |