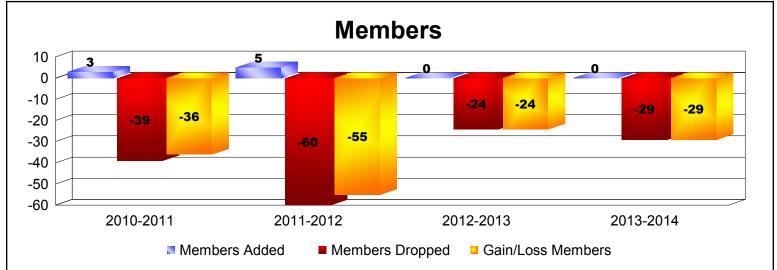

**Disbanded Districts**As of June 2014 Cumulative

| Year      | New<br>Clubs | Dropped<br>Clubs | Gain/<br>Loss<br>Clubs | New<br>Members | Charter<br>Members | Reinstate<br>Members | Transfer<br>Members | Total<br>Member<br>Added | Total<br>Members<br>Dropped | Gain/<br>Loss<br>Members |
|-----------|--------------|------------------|------------------------|----------------|--------------------|----------------------|---------------------|--------------------------|-----------------------------|--------------------------|
| 2010-2011 | 0            | -1               | -1                     | 3              | 0                  | 0                    | 0                   | 3                        | -39                         | -36                      |
| 2011-2012 | 0            | -3               | -3                     | 2              | 0                  | 1                    | 2                   | 5                        | -60                         | -55                      |
| 2012-2013 | 0            | -3               | -3                     | 0              | 0                  | 0                    | 0                   | 0                        | -24                         | -24                      |
| 2013-2014 | 0            | -3               | -3                     | 0              | 0                  | 0                    | 0                   | 0                        | -29                         | -29                      |
| Average   | 0            | -3               | -3                     | 1              | 0                  | 0                    | 1                   | 2                        | -38                         | -36                      |